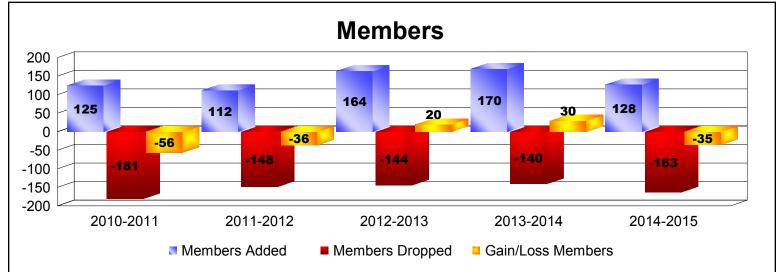

District 13 J

As of June 2015 Cumulative

| Year      | New<br>Clubs | Dropped<br>Clubs | Gain/<br>Loss<br>Clubs | New<br>Members | Charter<br>Members | Reinstate<br>Members | Transfer<br>Members | Total<br>Member<br>Added | Total<br>Members<br>Dropped | Gain/<br>Loss<br>Members |
|-----------|--------------|------------------|------------------------|----------------|--------------------|----------------------|---------------------|--------------------------|-----------------------------|--------------------------|
| 2010-2011 | 0            | -2               | -2                     | 112            | 0                  | 6                    | 7                   | 125                      | -181                        | -56                      |
| 2011-2012 | 0            | 0                | 0                      | 99             | 0                  | 7                    | 6                   | 112                      | -148                        | -36                      |
| 2012-2013 | 1            | -1               | 0                      | 122            | 35                 | 4                    | 3                   | 164                      | -144                        | 20                       |
| 2013-2014 | 0            | 0                | 0                      | 146            | 2                  | 13                   | 9                   | 170                      | -140                        | 30                       |
| 2014-2015 | 0            | 0                | 0                      | 116            | 0                  | 9                    | 3                   | 128                      | -163                        | -35                      |
| Average   | 0            | -1               | 0                      | 119            | 7                  | 8                    | 6                   | 140                      | -155                        | -15                      |