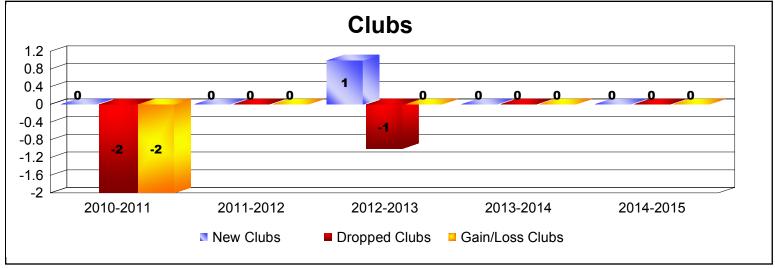

District 13 J

As of June 2015 Cumulative

| Year      | New<br>Clubs | Dropped<br>Clubs | Gain/<br>Loss<br>Clubs | New<br>Members | Charter<br>Members | Reinstate<br>Members | Transfer<br>Members | Total<br>Member<br>Added | Total<br>Members<br>Dropped | Gain/<br>Loss<br>Members |
|-----------|--------------|------------------|------------------------|----------------|--------------------|----------------------|---------------------|--------------------------|-----------------------------|--------------------------|
| 2010-2011 | 0            | -2               | -2                     | 112            | 0                  | 6                    | 7                   | 125                      | -181                        | -56                      |
| 2011-2012 | 0            | 0                | 0                      | 99             | 0                  | 7                    | 6                   | 112                      | -148                        | -36                      |
| 2012-2013 | 1            | -1               | 0                      | 122            | 35                 | 4                    | 3                   | 164                      | -144                        | 20                       |
| 2013-2014 | 0            | 0                | 0                      | 146            | 2                  | 13                   | 9                   | 170                      | -140                        | 30                       |
| 2014-2015 | 0            | 0                | 0                      | 116            | 0                  | 9                    | 3                   | 128                      | -163                        | -35                      |
| Average   | 0            | -1               | 0                      | 119            | 7                  | 8                    | 6                   | 140                      | -155                        | -15                      |